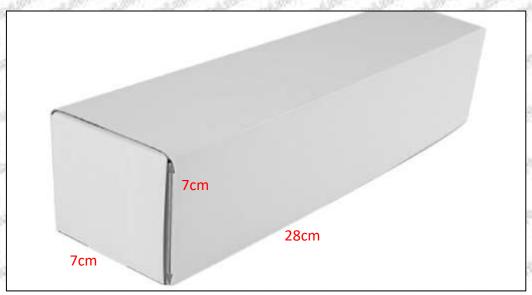

#### 1.5.0445110505 Injector's Specifications and Dimensions

Injector Size:  $21.5 \text{cm}^* 4 \text{ cm} = 344 \text{cm}^3 (L^*W^*H=V)$ 

Injector Net Weight: 0.55kg

Gross Weight: 0.6kg

Injector Quality: China Made Brand New
Package Size: 28cm\*7 cm \*7 cm = 1372 cm³
Injector Type: Diesel Common Rail Injector

## (2) Injector Box Size

| No. | Name         | Injector Package Size (cm) |
|-----|--------------|----------------------------|
| 1   | Injector Box | 28*7*7                     |