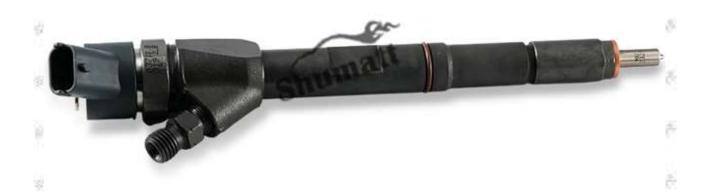

## 1.1. 0445110505 Injector's Basic Information

| SHAPAS | Title | China made new high quality diesel injector 0445110505 fuel injector CRI2-16                                                                                                                                                                                                                                                                                                                                                                                                                                                                                                                                                                                                                                                                                                                                                                                                                                                                                                                                                                                                                                                                                                                                                                                                                                                                                                                                                                                                                                                                                                                                                                                                                                                                                                                                                                                                                                                                                                                                                                                                                                                   |
|--------|-------|--------------------------------------------------------------------------------------------------------------------------------------------------------------------------------------------------------------------------------------------------------------------------------------------------------------------------------------------------------------------------------------------------------------------------------------------------------------------------------------------------------------------------------------------------------------------------------------------------------------------------------------------------------------------------------------------------------------------------------------------------------------------------------------------------------------------------------------------------------------------------------------------------------------------------------------------------------------------------------------------------------------------------------------------------------------------------------------------------------------------------------------------------------------------------------------------------------------------------------------------------------------------------------------------------------------------------------------------------------------------------------------------------------------------------------------------------------------------------------------------------------------------------------------------------------------------------------------------------------------------------------------------------------------------------------------------------------------------------------------------------------------------------------------------------------------------------------------------------------------------------------------------------------------------------------------------------------------------------------------------------------------------------------------------------------------------------------------------------------------------------------|
| 4000   | SKU1  | G1W20445110505                                                                                                                                                                                                                                                                                                                                                                                                                                                                                                                                                                                                                                                                                                                                                                                                                                                                                                                                                                                                                                                                                                                                                                                                                                                                                                                                                                                                                                                                                                                                                                                                                                                                                                                                                                                                                                                                                                                                                                                                                                                                                                                 |
|        | SKU2  | STATE OF THE PERSON OF THE PER |

#### 1.4.0445110505 Injector's Parameter

Adaptation System: Common Rail System

**Injector Series:** 110 Series

Parameter Performance: CRI2-16

**Matching Accessories:** 

Injector Type: Electromagnetic Injector
Support System Maximum Pressure: 1600
Vehicle Configuration Information: KUBOTA

#### 1.5.0445110505 Injector's Specifications and Dimensions

Injector Size:  $21.5 \text{cm}^* 4 \text{ cm} = 344 \text{cm}^3 (L^*W^*H=V)$ 

Injector Net Weight: 0.55kg

Gross Weight: 0.6kg

Injector Quality: China Made Brand New
Package Size: 28cm\*7 cm \*7 cm = 1372 cm³
Injector Type: Diesel Common Rail Injector