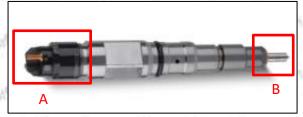

#### 1) E.g.: The injector part number see as follows

| No. | Name                                    |
|-----|-----------------------------------------|
| Α   | brand, logo, part number, series number |
| В   | nozzle part number                      |