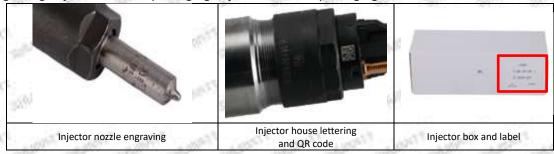

### 1.7. 0445110505 Injector's Customized Service

Mob/WhatsApp: +86 13410541523 Tel: +8675523215133

Email: ruby@shumatt.com Website: www.shumatt.com

(1) Injector's Customized Service: Meet the customized needs of OEM manufacturers for shell lettering, logo engraving, injector internal packaging, injector external packaging and labels customized, etc.